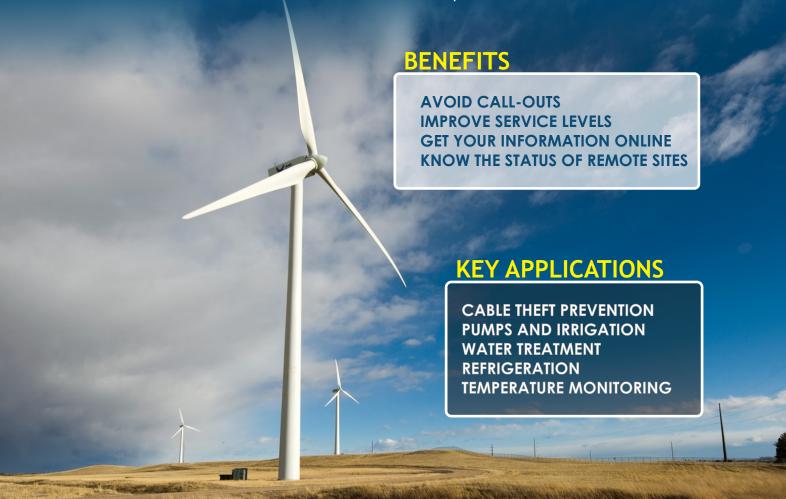

## **SOME INTERESTING APPLICATIONS**

- Irrigation Control
- Pump & Pivot Control
- Pump & Reservoir Control
- Cable Theft Monitoring
- UPS System monitoring
- Generator monitoring, control
- Machine maintenance control
- · High Site monitoring, controlling
- Temperature monitoring & controlling

- Access control
- Home Security
- Building Security
- Productivity Control
- Vibration Monitoring
- Solar Equipment Monitoring
- Home and Gate Automation
- · Solar Panels Theft control, monitoring
- Industrial Instrumentation and Control