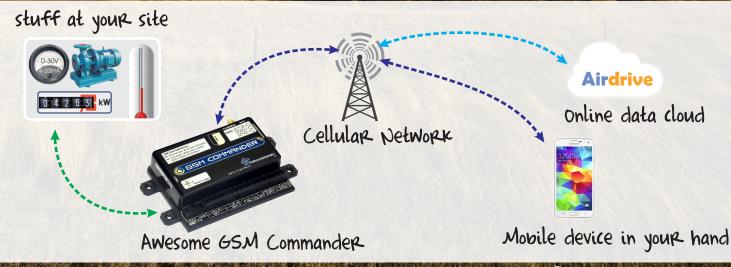

Cellular communications enable the GSM Commander to communicate via text message (SMS), Voice Call (missed call) and GPRS.

Telemetry controlling, monitoring and reporting done properly with the GSM Commander.

ONLINE 100%

The GSM Commander communicates to the Airdrive cloud platform, allowing for live viewing, history logs, remote updates, and a bunch of other stuff, from anywhere in the world